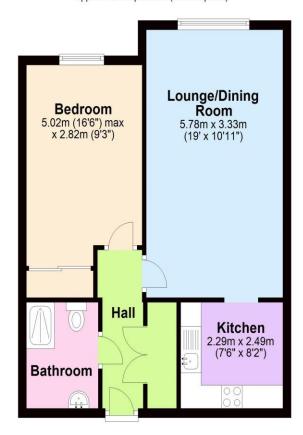

#### Floor Plan

Approx. 48.8 sq. metres (525.7 sq. feet)

Total area: approx. 48.8 sq. metres (525.7 sq. feet)

This floor plan is for illustrative purposes only and is not to scale. Where measurements are shown, these are approximate and should not be relied upon. Total square area includes the entirety of the property and any outbuildings/garages. Sanitary ware and kitchen fittings are representative only and approximate to actual position, shape and style. No liability is accepted in respect of any consequential loss arising from the use of this plan. Reproduced under licence from Evolve Partnership Limited.

All rights reserved.

Plan produced using PlanUp.